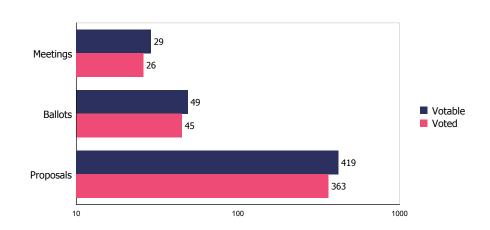

**Meeting Overview** 

| Category                                                             | Number | Percentage |
|----------------------------------------------------------------------|--------|------------|
| Number of votable meetings                                           | 29     |            |
| Number of meetings voted                                             | 26     | 89.66%     |
| Number of meetings with at least 1 vote Against, Withhold or Abstain | 10     | 34.48%     |

#### **Ballot Overview**

| Category                  | Number | Percentage |
|---------------------------|--------|------------|
| Number of votable ballots | 49     |            |
| Number of ballots voted   | 45     | 91.84%     |

#### **Proposal Overview**

| Category                                 | Number | Percentage |
|------------------------------------------|--------|------------|
| Number of votable items                  | 419    | _          |
| Number of items voted                    | 363    | 86.63%     |
| Number of votes FOR                      | 349    | 96.14%     |
| Number of votes AGAINST                  | 13     | 3.58%      |
| Number of votes ABSTAIN                  | 1      | 0.28%      |
| Number of votes WITHHOLD                 | 0      | 0.00%      |
| Number of votes on MSOP                  | 24     | 6.61%      |
| Number of votes One Year                 | 0      | 0.00%      |
| Number of votes Two Years                | 0      | 0.00%      |
| Number of votes Three Years              | 0      | 0.00%      |
| Number of votes With Policy              | 362    | 99.72%     |
| Number of votes Against Policy           | 1      | 0.28%      |
| Number of votes With Mgmt                | 346    | 95.32%     |
| Number of votes Against Mgmt             | 17     | 4.68%      |
| Number of votes on Shareholder Proposals | 10     | 2.75%      |