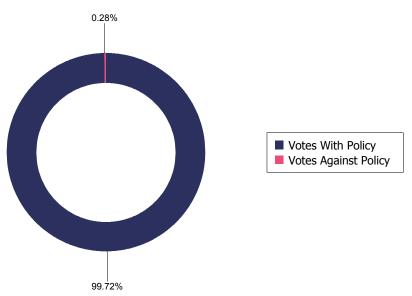

#### **Proposal Overview**

| Category                                 | Number | Percentage |
|------------------------------------------|--------|------------|
| Number of votable items                  | 419    | _          |
| Number of items voted                    | 363    | 86.63%     |
| Number of votes FOR                      | 349    | 96.14%     |
| Number of votes AGAINST                  | 13     | 3.58%      |
| Number of votes ABSTAIN                  | 1      | 0.28%      |
| Number of votes WITHHOLD                 | 0      | 0.00%      |
| Number of votes on MSOP                  | 24     | 6.61%      |
| Number of votes One Year                 | 0      | 0.00%      |
| Number of votes Two Years                | 0      | 0.00%      |
| Number of votes Three Years              | 0      | 0.00%      |
| Number of votes With Policy              | 362    | 99.72%     |
| Number of votes Against Policy           | 1      | 0.28%      |
| Number of votes With Mgmt                | 346    | 95.32%     |
| Number of votes Against Mgmt             | 17     | 4.68%      |
| Number of votes on Shareholder Proposals | 10     | 2.75%      |

# **Vote Alignment with Policy**