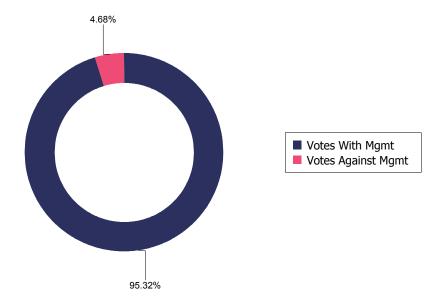

#### **Proposal Overview**

| Category                                 | Number | Percentage |
|------------------------------------------|--------|------------|
| Number of votable items                  | 419    | _          |
| Number of items voted                    | 363    | 86.63%     |
| Number of votes FOR                      | 349    | 96.14%     |
| Number of votes AGAINST                  | 13     | 3.58%      |
| Number of votes ABSTAIN                  | 1      | 0.28%      |
| Number of votes WITHHOLD                 | 0      | 0.00%      |
| Number of votes on MSOP                  | 24     | 6.61%      |
| Number of votes One Year                 | 0      | 0.00%      |
| Number of votes Two Years                | 0      | 0.00%      |
| Number of votes Three Years              | 0      | 0.00%      |
| Number of votes With Policy              | 362    | 99.72%     |
| Number of votes Against Policy           | 1      | 0.28%      |
| Number of votes With Mgmt                | 346    | 95.32%     |
| Number of votes Against Mgmt             | 17     | 4.68%      |
| Number of votes on Shareholder Proposals | 10     | 2.75%      |

## **Vote Alignment with Management**