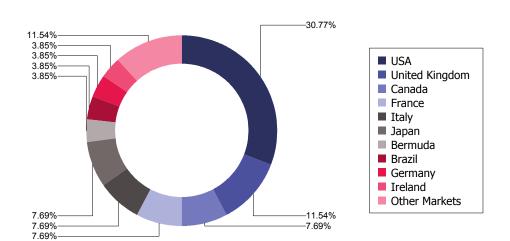

#### **Market Breakdown**

| Market         | Votable Meetings | Voted Meetings | Percentage |
|----------------|------------------|----------------|------------|
| USA            | 9                | 8              | 88.89%     |
| France         | 4                | 2              | 50.00%     |
| United Kingdom | 3                | 3              | 100.00%    |
| Canada         | 2                | 2              | 100.00%    |
| Italy          | 2                | 2              | 100.00%    |
| Japan          | 2                | 2              | 100.00%    |
| Bermuda        | 1                | 1              | 100.00%    |
| Brazil         | 1                | 1              | 100.00%    |
| Germany        | 1                | 1              | 100.00%    |
| Ireland        | 1                | 1              | 100.00%    |
| Israel         | 1                | 1              | 100.00%    |
| Netherlands    | 1                | 1              | 100.00%    |
| Switzerland    | 1                | 1              | 100.00%    |