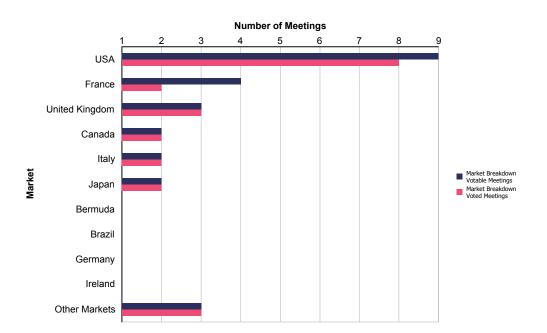

#### **Market Breakdown**

| Market         | Votable Meetings | Voted Meetings | Percentage |
|----------------|------------------|----------------|------------|
| USA            | 9                | 8              | 88.89%     |
| France         | 4                | 2              | 50.00%     |
| United Kingdom | 3                | 3              | 100.00%    |
| Canada         | 2                | 2              | 100.00%    |
| Italy          | 2                | 2              | 100.00%    |
| Japan          | 2                | 2              | 100.00%    |
| Bermuda        | 1                | 1              | 100.00%    |
| Brazil         | 1                | 1              | 100.00%    |
| Germany        | 1                | 1              | 100.00%    |
| Ireland        | 1                | 1              | 100.00%    |
| Israel         | 1                | 1              | 100.00%    |
| Netherlands    | 1                | 1              | 100.00%    |
| Switzerland    | 1                | 1              | 100.00%    |