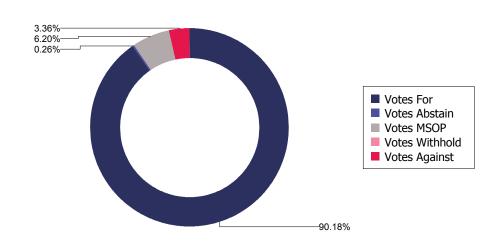

#### **Proposal Overview**

| Category                                 | Number | Percentage |
|------------------------------------------|--------|------------|
| Number of votable items                  | 419    | _          |
| Number of items voted                    | 363    | 86.63%     |
| Number of votes FOR                      | 349    | 96.14%     |
| Number of votes AGAINST                  | 13     | 3.58%      |
| Number of votes ABSTAIN                  | 1      | 0.28%      |
| Number of votes WITHHOLD                 | 0      | 0.00%      |
| Number of votes on MSOP                  | 24     | 6.61%      |
| Number of votes One Year                 | 0      | 0.00%      |
| Number of votes Two Years                | 0      | 0.00%      |
| Number of votes Three Years              | 0      | 0.00%      |
| Number of votes With Policy              | 362    | 99.72%     |
| Number of votes Against Policy           | 1      | 0.28%      |
| Number of votes With Mgmt                | 346    | 95.32%     |
| Number of votes Against Mgmt             | 17     | 4.68%      |
| Number of votes on Shareholder Proposals | 10     | 2.75%      |